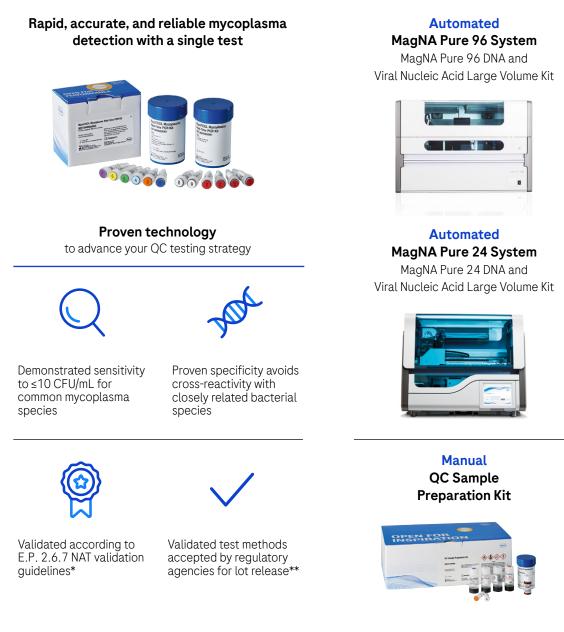

## Sample preparation options for your lab's changing throughput needs

Roche offers a range of sample preparation solutions that easily integrate with the MycoTOOL Mycoplasma Real-Time PCR Kit, giving you the choice of manual DNA extraction for low-throughput workflows or automated extraction to increase efficiency for medium- and high-throughput workflows.

| Application    | Batch testing<br>Flexible sample volume            | Batch testing<br>Flexible sample volume | Real Time PCR                                       |
|----------------|----------------------------------------------------|-----------------------------------------|-----------------------------------------------------|
| Instrument     | MagNA Pure 96<br>System                            | MagNA Pure 24<br>System                 | LightCycler® 480<br>Instrument II (96 well version) |
|                |                                                    |                                         |                                                     |
| Catalog number | 06 541 089 001                                     | 07 290 519 001                          | 05 015 278 001 (96 well)                            |
| Kit            | MagNA Pure 96 DNA and<br>Viral NA Large Volume Kit | MagNA Pure 24 Total<br>NA Isolation Kit | MycoTOOL Mycoplasma<br>Real-Time PCR Kit            |
| Catalog number | 06 374 891 001                                     | 07 658 036 001                          | 06 495 605 001                                      |