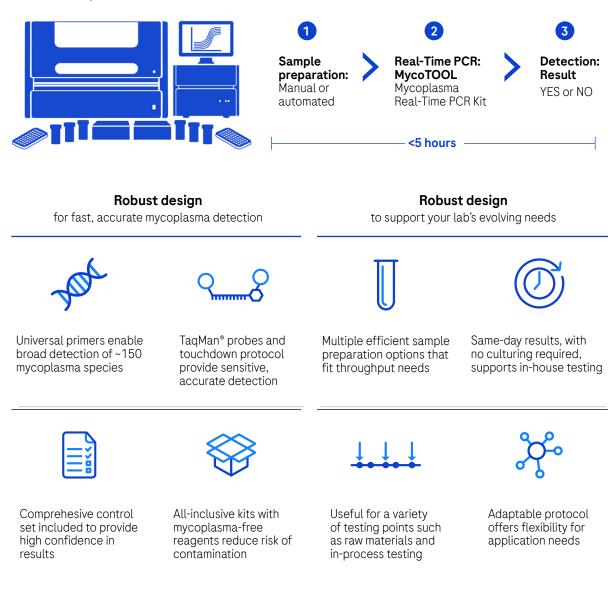

## Go from sample to result in hours with real-time PCR

E.P. = European Pharmacopoeia; NAT = nucleic acid amplification techniques

\* High-throughput method: MagNA Pure 96 System + MycoTOOL Mycoplasma Real-Time PCR Kit + LightCycler® 480 II Real-Time PCR Instrument. Roche validation information is available for users under a confidentiality agreement.

## Sample preparation options for your lab's changing throughput needs

Roche offers a range of sample preparation solutions that easily integrate with the MycoTOOL Mycoplasma Real-Time PCR Kit, giving you the choice of manual DNA extraction for low-throughput workflows or automated extraction to increase efficiency for medium- and high-throughput workflows.